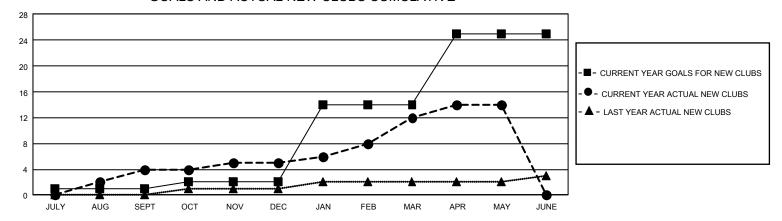

## GMT Constitutional Area 7, Group A

REPORT DOES NOT INCLUDE CLUBS IN UNDISTRICTED AREAS.

| Clubs                 |               |           |               | Members               |                           |                         |                                                    |
|-----------------------|---------------|-----------|---------------|-----------------------|---------------------------|-------------------------|----------------------------------------------------|
| RESULTS FOR 2022-2023 |               |           |               | RESULTS FOR 2022-2023 |                           |                         |                                                    |
| QUARTER               | NEW CLUB GOAL | NEW CLUBS | DROPPED CLUBS | QUARTER               | MEMBER GROWTH NET<br>GOAL | MEMBER GROWTH<br>ACTUAL | DROPPED MEMBERS<br>ACTUAL (including<br>transfers) |
| JULY/AUG/SEPT         | 3             | 4         | 7             | JULY/AUG/SEP          | T 618                     | 794                     | 634                                                |
| OCT/NOV/DEC           | 3             | 1         | 7             | OCT/NOV/DEC           | 612                       | 603                     | 848                                                |
| JAN/FEB/MAR           | 36            | 7         | 0             | JAN/FEB/MAR           | 732                       | 902                     | 705                                                |
| APR/MAY/JUNE          | 33            | 2         | 3             | APR/MAY/JUNE          | 713                       | 496                     | 490                                                |

## GOALS AND ACTUAL NEW CLUBS CUMULATIVE