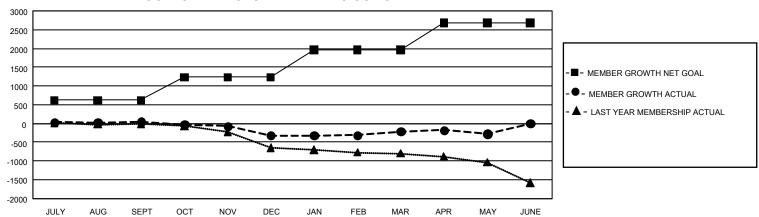

## GMT Constitutional Area 7, Group A

REPORT DOES NOT INCLUDE CLUBS IN UNDISTRICTED AREAS.

| Clubs                 |               |           |               | Members               |                           |                         |                                                    |
|-----------------------|---------------|-----------|---------------|-----------------------|---------------------------|-------------------------|----------------------------------------------------|
| RESULTS FOR 2022-2023 |               |           |               | RESULTS FOR 2022-2023 |                           |                         |                                                    |
| QUARTER               | NEW CLUB GOAL | NEW CLUBS | DROPPED CLUBS | QUARTER               | MEMBER GROWTH NET<br>GOAL | MEMBER GROWTH<br>ACTUAL | DROPPED MEMBERS<br>ACTUAL (including<br>transfers) |
| JULY/AUG/SEPT         | 3             | 4         | 7             | JULY/AUG/SEP          | T 618                     | 794                     | 634                                                |
| OCT/NOV/DEC           | 3             | 1         | 7             | OCT/NOV/DEC           | 612                       | 603                     | 848                                                |
| JAN/FEB/MAR           | 36            | 7         | 0             | JAN/FEB/MAR           | 732                       | 902                     | 705                                                |
| APR/MAY/JUNE          | 33            | 2         | 3             | APR/MAY/JUNE          | 713                       | 496                     | 490                                                |

## GOALS AND ACTUAL MEMBERS CUMULATIVE

| DROPPED CLUBS: 17 |       | 730 CLUBS OF 1,171 ADDED 1<br>OR MORE NEW MEMBERS | GENDER DISTRIBUTION  MALE 14,062 (62.58%) |                |
|-------------------|-------|---------------------------------------------------|-------------------------------------------|----------------|
|                   |       |                                                   | FEMALE                                    | 8,399 (37.38%) |
|                   |       |                                                   | I LIVIALE                                 | ` '            |
| DROPPED MEMBERS   |       |                                                   | NON BINARY                                | 6 (0.03%)      |
| DECEASED          | 347   |                                                   | PREFER NOT TO ANSWER                      | 4 (0.02%)      |
| CLUB CANCELLED    | 6     |                                                   | TOTAL FAMILY UNIT MEMBERS 3,39            |                |
| OTHER             | 2,324 | CLICK HERE FOR                                    |                                           |                |
| TOTAL             | 2,677 | CUMULATIVE MEMBERSHIP DATA                        | FAMILY MEMBERS PAYING HALF DUES 1,72      |                |